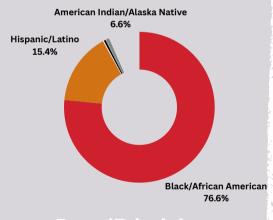

## By the Numbers:

Race/Ethnicity

Male
45%

2,073
Total Students served in 2023

450
Hours of FAFSA Support

2,547
Total Programming
Hours